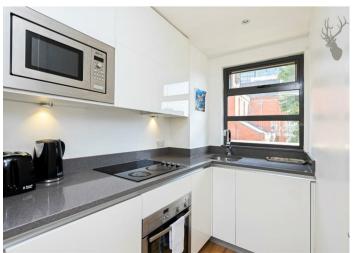

Comprising of a spacious living room with wooden flooring, which is semi open-plan to a modern fitted kitchen, both bedrooms are doubles and the bathroom is contemporary, making this the perfect abode for a couple seeking workfrom-home space or two professional sharers.