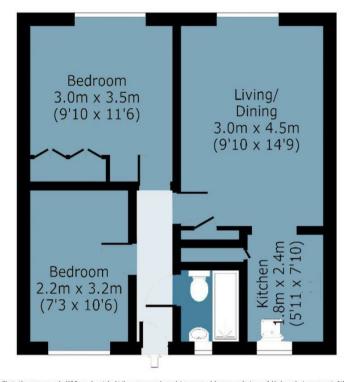

## **Gwynne House**

Approx. Gross Internal Area 44 Sq M (474 Sq Ft)

Measurements are approximate and for illustration purposes only. While we do not doubt the accuracy and completeness, we advise you conduct a careful independent assessment of the property to determine monetary value.